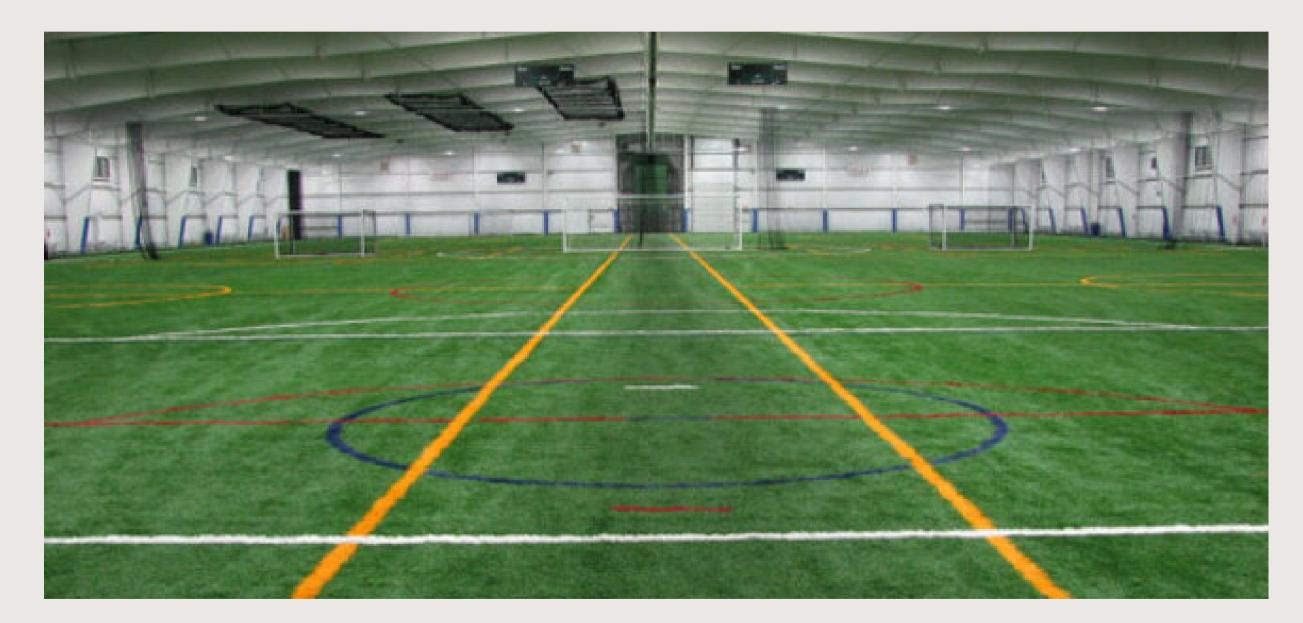

# Eneup MINI CLINIC OUTLINE

 each clinic is 1-hour 20 athletes max in each clinic includes up to two goalies Pitch Dimension approx. 90' X 90' Balls & cones are supplied All clinics held on artificial turf

# HUGE INDOOR SPACE 12 of these Side-by-Side